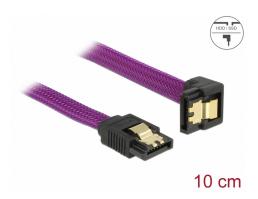

# Delock SATA 6 Gb/s Cable straight to downwards angled 10 cm violet

#### **Description**

This SATA cable by Delock enables the internal connection of various SATA devices, e.g. HDDs, controller cards or Flash memories. It complies with the latest standard and provides a data transfer rate of up to 6 Gb/s. It is downwards compatible to the previous SATA versions, but can then only reach the respective transfer speed. When connecting this cable to a HDD the cable will be lead downwards. The metal clips on the connectors ensure that the cable reliably clicks into place.

#### **Specification**

- Connectors:
  - 1 x SATA 6 Gb/s 7 pin receptacle straight >
  - 1 x SATA 6 Gb/s 7 pin receptacle downwards angled
- · With nylon braid
- · With gold coloured metal clips
- Data transfer rate up to 6 Gb/s
- Downwards compatible to SATA 1.5 Gb/s and 3 Gb/s
- Cable gauge: 26 AWG
- · Colour: violet
- Length without connectors: ca. 10 cm