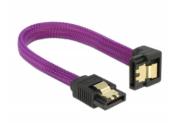

# Delock SATA 6 Gb/s Cable straight to downwards angled 10 cm violet

#### **Description**

This SATA cable by Delock enables the internal connection of various SATA devices, e.g. HDDs, controller cards or Flash memories. It complies with the latest standard and provides a data transfer rate of up to 6 Gb/s. It is downwards compatible to the previous SATA versions, but can then only reach the respective transfer speed. When connecting this cable to a HDD the cable will be lead downwards. The metal clips on the connectors ensure that the cable reliably clicks into place.

#### **Specification**

- Connectors:
  - 1 x SATA 6 Gb/s 7 pin receptacle straight >
  - 1 x SATA 6 Gb/s 7 pin receptacle downwards angled
- · With nylon braid
- · With gold coloured metal clips
- Data transfer rate up to 6 Gb/s
- Downwards compatible to SATA 1.5 Gb/s and 3 Gb/s
- Cable gauge: 26 AWG
- · Colour: violet
- Length without connectors: ca. 10 cm