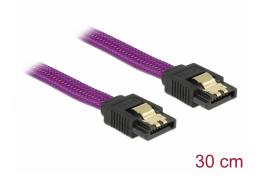

# Delock SATA 6 Gb/s Cable 30 cm violet

#### Description

This SATA cable by Delock enables the internal connection of various SATA devices, e.g. HDDs, controller cards or Flash memories. It complies with the latest standard and provides a data transfer rate of up to 6 Gb/s. It is downwards compatible to the previous SATA versions, but can then only reach the respective transfer speed. The metal clips on the connectors ensure that the cable reliably clicks into place.

# **Specification**

- Connectors:
  - 1 x SATA 6 Gb/s 7 pin receptacle straight >
  - 1 x SATA 6 Gb/s 7 pin receptacle straight
- · With nylon braid
- With gold coloured metal clips
- Data transfer rate up to 6 Gb/s
- Downwards compatible to SATA 1.5 Gb/s and 3 Gb/s
- Cable gauge: 26 AWG
- · Colour: violet
- Length without connectors: ca. 30 cm