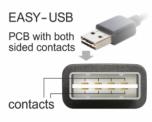

#### Description

This cable by Delock with EASY-USB male can be plugged into the USB-A female port in both directions. Thus the male port can be used both-sided and make the plug in easily.

## **Specification**

- Connectors:
  - 1 x USB 2.0 Type-A reversible male >
  - 1 x USB 2.0 Type-B male
- USB-A male port usable in both directions
- Cable gauge:
  - 28 AWG data line
  - 24 AWG power line
- Cable diameter: ca. 4.5 mm
- Gold-plated connectors
- Colour: white
- Length incl. connectors: ca. 2 m