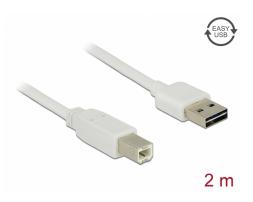

# Delock Cable EASY-USB 2.0 Type-A male > USB 2.0 Type-B male 2 m white

#### Description

This cable by Delock with EASY-USB male can be plugged into the USB-A female port in both directions. Thus the male port can be used both-sided and make the plug in easily.

## **Specification**

- Connectors:
  - 1 x USB 2.0 Type-A reversible male >
  - 1 x USB 2.0 Type-B male
- USB-A male port usable in both directions
- Cable gauge:
  - 28 AWG data line
  - 24 AWG power line
- Cable diameter: ca. 4.5 mm
- Gold-plated connectors
- Colour: white
- Length incl. connectors: ca. 2 m