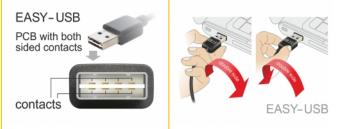

#### Description

This cable by Delock with EASY-USB male can be plugged into the USB-A female port in both directions. Thus the male port can be used both-sided and make the plug in easily.