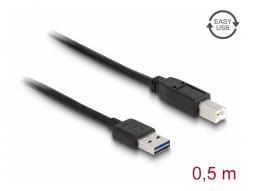

# Delock Cable EASY-USB 2.0 Type-A male > USB 2.0 Type-B male 0,5 m black

## Specification

- Connectors:
  1 x USB 2.0 Type-A reversible male >
  1 x USB 2.0 Type-B male
- USB-A male port usable in both directions
- Cable gauge:
  28 AWG data line
  24 AWG power line
- Cable diameter: ca. 4.5 mm
- Gold-plated connectors
- Colour: black
- Length incl. connectors: ca. 0.5 m