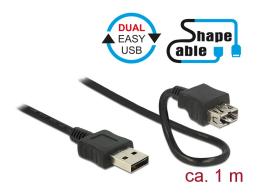

# Delock Cable EASY-USB 2.0 Type-A male > EASY-USB 2.0 Type-A female ShapeCable 1 m

#### **Description**

This cable by Delock, with EASY-USB male and female connectors, can be plugged in both directions into a USB-A female port. In addition a USB plug can be inserted in both directions to the EASY-USB A female port. Because of a built-in wire the ShapeCable can be bent into any form and then maintains its shape.

## **Specification**

• Connector:

USB 2.0 Type-A reversible male > USB 2.0 Type-A reversible female

- USB-A male and female port usable in both directions
- ShapeCable: Integrated, shapeable wire

• Cable diameter: ca. 4.8 mm

• Cable gauge: 28 AWG

· Color: black

• Length incl. connector: ca. 1 m