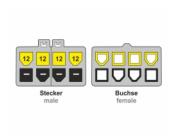

#### **Description**

This power cable by Delock can be used as extension of the 8 pin EPS interface and can be applied e.g. for connection of your mainboard. Furthermore the 8 pin EPS male connector can be devided into two 4 pin male connector. Thus you can also provide a power supply through the 4 pin port of your mainboard.

#### **Specification**

- Connector: 8 pin EPS male > 8 pin EPS female
- 8 pin EPS male connector divisible into 2 x 4 pin male connector
- Cable gauge: 20 AWG
- Net shieldingVoltage: 12 V
- · Length: ca. 44 cm