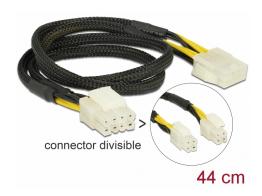

# Delock Extension Cable Power 8 pin EPS male (2 x 4 pin) > 8 pin female 44 cm

#### **Description**

This power cable by Delock can be used as extension of the 8 pin EPS interface and can be applied e.g. for connection of your mainboard. Furthermore the 8 pin EPS male connector can be devided into two 4 pin male connector. Thus you can also provide a power supply through the 4 pin port of your mainboard.

#### **Specification**

- Connector: 8 pin EPS male > 8 pin EPS female
- 8 pin EPS male connector divisible into 2 x 4 pin male connector
- Cable gauge: 20 AWG
- Net shieldingVoltage: 12 V
- · Length: ca. 44 cm