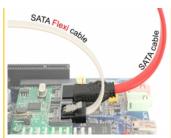

### **Description**

The Delock SATA FLEXI cables were specifically designed to be used in tight spaces in chassis. They are ultra-flexible and can be bent or kinked as required, even knots are possible. Another advantage is the extreme durability that prevents breakage or material weakness of the cables. By using the SATA FLEXI cables, angled connectors are no longer necessary; the connectors can be easily bent in every desired direction. The short connectors provide more flexibility in tight spaces and are practical to use, and the metal clips ensure that the cables reliably click into place. The cables support data transfer rates of up to 6 Gb/s and are downwards compatible to previous SATA versions.