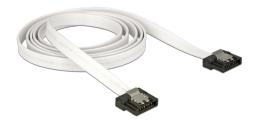

# Delock SATA 6 Gb/s Cable 100 cm white FLEXI

### **Description**

The Delock SATA FLEXI cables were specifically designed to be used in tight spaces in chassis. They are ultra-flexible and can be bent or kinked as required, even knots are possible. Another advantage is the extreme durability that prevents breakage or material weakness of the cables. By using the SATA FLEXI cables, angled connectors are no longer necessary; the connectors can be easily bent in every desired direction. The short connectors provide more flexibility in tight spaces and are practical to use, and the metal clips ensure that the cables reliably click into place. The cables support data transfer rates of up to 6 Gb/s and are downwards compatible to previous SATA versions.

## **Specification**

- Connectors:
  - 1 x SATA 6 Gb/s 7 pin receptacle straight >
  - 1 x SATA 6 Gb/s 7 pin receptacle straight
- · With metal clips
- Data transfer rate up to 6 Gb/s
- Downwards compatible to SATA 1.5 Gb/s and 3 Gb/s
- Cable gauge: 28 AWG
- · Colour: white
- Length incl. connectors: ca. 100 cm