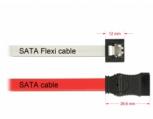

### **Description**

The Delock SATA FLEXI cables were specifically designed to be used in tight spaces in chassis. They are ultra-flexible and can be bent or kinked as required, even knots are possible. Another advantage is the extreme durability that prevents breakage or material weakness of the cables. By using the SATA FLEXI cables, angled connectors are no longer necessary; the connectors can be easily bent in every desired direction. The short connectors provide more flexibility in tight spaces and are practical to use, and the metal clips ensure that the cables reliably click into place. The cables support data transfer rates of up to 6 Gb/s and are downwards compatible to previous SATA versions.