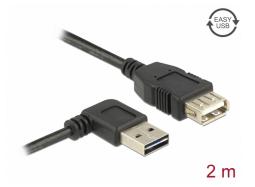

# Delock Extension cable EASY-USB 2.0 Type-A male angled left / right > USB 2.0 Type-A female 2 m

### Description

This cable by Delock with EASY-USB male can be plugged into the USB-A female port in both directions. Thus the male port can be used both-sided and make the plug in easily.

Item no. 83552

## Specification

- Connectors:
  1 x USB 2.0 Type-A reversible male angled left / right >
  1 x USB 2.0 Type-A female
- USB-A male port usable in both directions
- Cable gauge:
  28 AWG data line
  24 AWG power line
- Cable diameter: ca. 4.5 mm
- Gold-plated connectors
- Colour: black
- Length incl. connectors: ca. 2 m