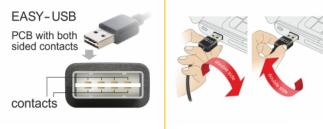

### Description

This cable by Delock with EASY-USB male can be plugged into the USB-A female port in both directions. Thus the male port can be used both-sided and make the plug in easily.

Item no. 83552