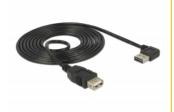

# Delock Extension cable EASY-USB 2.0 Type-A male angled left / right > USB 2.0 Type-A female 2 m

## Specification

- Connectors:
  1 x USB 2.0 Type-A reversible male angled left / right >
  1 x USB 2.0 Type-A female
- USB-A male port usable in both directions
- Cable gauge:
  28 AWG data line
  24 AWG power line
- Cable diameter: ca. 4.5 mm
- Gold-plated connectors
- Colour: black
- Length incl. connectors: ca. 2 m