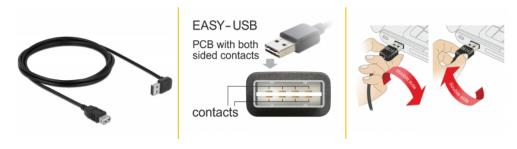

## **Description**

This cable by Delock with EASY-USB male can be plugged into the USB-A female port in both directions. Thus the male port can be used both-sided and make the plug in easily.