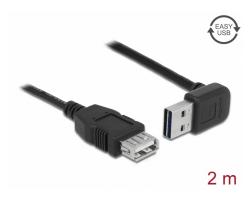

# Delock Extension cable EASY-USB 2.0 Type-A male angled up / down > USB 2.0 Type-A female black 2 m

## **Specification**

- Connectors:
  - 1 x USB 2.0 Type-A reversible male angled up / down >
  - 1 x USB 2.0 Type-A female
- USB-A male port usable in both directions
- Cable gauge:
  - 28 AWG data line
  - 24 AWG power line
- Cable diameter: ca. 4.5 mm
- Gold-plated connectors
- Colour: black
- Length incl. connectors: ca. 2 m