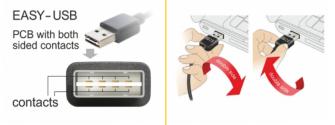

### Description

This cable by Delock with EASY-USB male can be plugged into the USB-A female port in both directions. Thus the male port can be used both-sided and make the plug in easily.

Item no. 83544