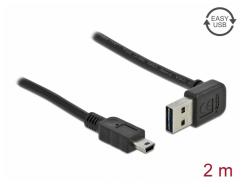

# Delock Cable EASY-USB 2.0 Type-A male angled up / down > USB 2.0 Type Mini-B male 2 m

### **Specification**

- Connectors:
  1 x USB 2.0 Type-A reversible male angled up / down >
  1 x USB 2.0 Type Mini-B male
- USB-A male port usable in both directions
- Cable gauge:
  28 AWG data line
  24 AWG power line
- Cable diameter: ca. 4.5 mm
- Gold-plated connectors
- Colour: black
- Length incl. connectors: ca. 2 m