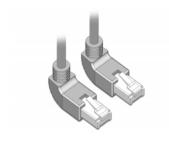

# Delock Network cable RJ45 Cat.6A S/FTP upwards / upwards angled 2 m

## **Specification**

- Connectors:
  - 1 x RJ45 plug upwards angled >
  - 1 x RJ45 plug upwards angled
- 1:1 connected
- · Cat.6A specification
- S/FTP
- · Copper cable
- Cable gauge: 26 AWG
- LS0H (halogen-free)
- · Colour: grey
- Cable diameter: ca. 5.8 mm
- Cable length: ca. 2 m