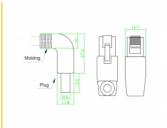

## **Specification**

- Connectors:
  - 1 x RJ45 plug upwards angled >
  - 1 x RJ45 plug upwards angled
- 1:1 connected
- · Cat.6A specification
- S/FTP
- · Copper cable
- Cable gauge: 26 AWG
- LS0H (halogen-free)
- · Colour: grey
- Cable diameter: ca. 5.8 mm
- Cable length: ca. 2 m