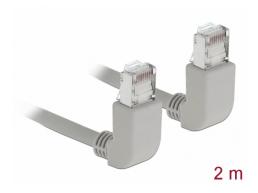

# Delock Network cable RJ45 Cat.6A S/FTP upwards / upwards angled 2 m

## **Specification**

- Connectors:
  - 1 x RJ45 plug upwards angled >
  - 1 x RJ45 plug upwards angled
- 1:1 connected
- · Cat.6A specification
- S/FTP
- · Copper cable
- Cable gauge: 26 AWG
- LS0H (halogen-free)
- · Colour: grey
- Cable diameter: ca. 5.8 mm
- Cable length: ca. 2 m