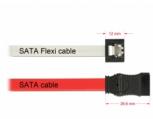

### Description

The Delock SATA FLEXI cables were specifically designed to be used in tight spaces in chassis. They are ultra-flexible and can be bent or kinked as required, even knots are possible. Another advantage is the extreme durability that prevents breakage or material weakness of the cables. By using the SATA FLEXI cables, angled connectors are no longer necessary; the connectors can be easily bent in every desired direction. The short connectors provide more flexibility in tight spaces and are practical to use, and the metal clips ensure that the cables reliably click into place. The cables support data transfer rates of up to 6 Gb/s and are downwards compatible to previous SATA versions.