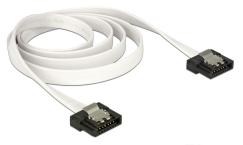

### Description

The Delock SATA FLEXI cables were specifically designed to be used in tight spaces in chassis. They are ultra-flexible and can be bent or kinked as required, even knots are possible. Another advantage is the extreme durability that prevents breakage or material weakness of the cables. By using the SATA FLEXI cables, angled connectors are no longer necessary; the connectors can be easily bent in every desired direction. The short connectors provide more flexibility in tight spaces and are practical to use, and the metal clips ensure that the cables reliably click into place. The cables support data transfer rates of up to 6 Gb/s and are downwards compatible to previous SATA versions.

## **Specification**

- Connectors:
  - 1 x SATA 6 Gb/s 7 pin receptacle straight >
  - 1 x SATA 6 Gb/s 7 pin receptacle straight
- · With metal clips
- Data transfer rate up to 6 Gb/s
- Downwards compatible to SATA 1.5 Gb/s and 3 Gb/s
- Cable gauge: 28 AWG
- Colour: white
- Length incl. connectors: ca. 70 cm