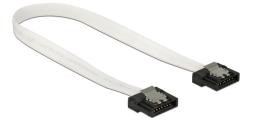

### Description

The Delock SATA FLEXI cables were specifically designed to be used in tight spaces in chassis. They are ultra-flexible and can be bent or kinked as required, even knots are possible. Another advantage is the extreme durability that prevents breakage or material weakness of the cables. By using the SATA FLEXI cables, angled connectors are no longer necessary; the connectors can be easily bent in every desired direction. The short connectors provide more flexibility in tight spaces and are practical to use, and the metal clips ensure that the cables reliably click into place. The cables support data transfer rates of up to 6 Gb/s and are downwards compatible to previous SATA versions.

## **Specification**

- Connectors:
  - 1 x SATA 6 Gb/s 7 pin receptacle straight >
  - 1 x SATA 6 Gb/s 7 pin receptacle straight
- · With metal clips
- Data transfer rate up to 6 Gb/s
- Downwards compatible to SATA 1.5 Gb/s and 3 Gb/s
- Cable gauge: 28 AWG
- · Colour: white
- Length incl. connectors: ca. 20 cm