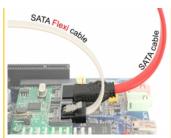

### Description

The Delock SATA FLEXI cables were specifically designed to be used in tight spaces in chassis. They are ultra-flexible and can be bent or kinked as required, even knots are possible. Another advantage is the extreme durability that prevents breakage or material weakness of the cables. By using the SATA FLEXI cables, angled connectors are no longer necessary; the connectors can be easily bent in every desired direction. The short connectors provide more flexibility in tight spaces and are practical to use, and the metal clips ensure that the cables reliably click into place. The cables support data transfer rates of up to 6 Gb/s and are downwards compatible to previous SATA versions.