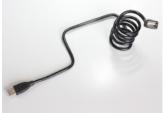

#### Description

This cable by Delock can be used to extend a USB connection and to connect various devices. Due to an integrated wire the ShapeCable can be bent into any form and retains its shape.

EAN: 4043619835003 Country of origin: China Package: Zip poly bag

### **Specification**

- Connectors:
  1 x USB 2.0 Type-A male >
  1 x USB 2.0 Type-A female
- ShapeCable: integrated, shapeable wire
- Cable gauge:
  28 AWG data line
  24 AWG power line
- Cable diameter: ca. 5 mm
- Colour: black
- Length incl. connectors: ca. 1 m