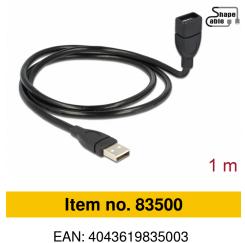

# Delock Cable USB 2.0 Type-A male > USB 2.0 Type-A female ShapeCable 1 m

#### Description

This cable by Delock can be used to extend a USB connection and to connect various devices. Due to an integrated wire the ShapeCable can be bent into any form and retains its shape.

EAN: 4043619835003 Country of origin: China Package: Zip poly bag

### **Specification**

- Connectors:
  1 x USB 2.0 Type-A male >
  1 x USB 2.0 Type-A female
- ShapeCable: integrated, shapeable wire
- Cable gauge:
  28 AWG data line
  24 AWG power line
- Cable diameter: ca. 5 mm
- Colour: black
- Length incl. connectors: ca. 1 m