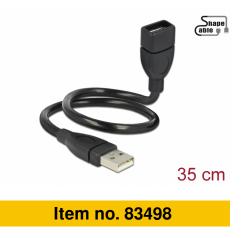

# Delock Cable USB 2.0 Type-A male > USB 2.0 Type-A female ShapeCable 0.35 m

#### Description

This cable by Delock can be used to extend a USB connection and to connect various devices. Due to an integrated wire the ShapeCable can be bent into any form and retains its shape.

EAN: 4043619834983 Country of origin: China Package: Zip poly bag

## **Specification**

- Connectors:
  1 x USB 2.0 Type-A male >
  1 x USB 2.0 Type-A female
- ShapeCable: integrated, shapeable wire
- Cable gauge:
  28 AWG data line
  24 AWG power line
- Cable diameter: ca. 5 mm
- Colour: black
- Length incl. connectors: ca. 0.35 m