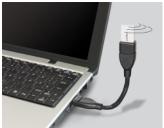

#### Description

This cable by Delock can be used to extend a USB connection and to connect various devices. Due to an integrated wire the ShapeCable can be bent into any form and retains its shape.