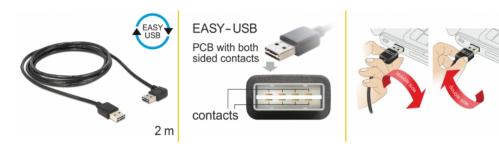

#### Description

This cable by Delock with EASY-USB male can be plugged into the USB-A female port in both directions. Thus the male port can be used both-sided and make the plug in easily.

2 m

## **Specification**

- Connectors:
  - 1 x USB 2.0 Type-A reversible male >
  - 1 x USB 2.0 Type-A reversible male angled left / right
- USB-A male port usable in both directions
- Cable gauge:
  - 28 AWG data line
  - 28 AWG power line
- Cable diameter: ca. 3.8 mm
- Gold-plated connectors
- Colour: black
- Length incl. connectors: ca. 2 m