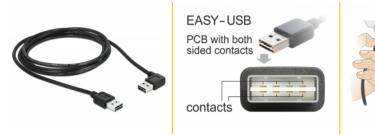

### Description

This cable by Delock with EASY-USB male can be plugged into the USB-A female port in both directions. Thus the male port can be used both-sided and make the plug in easily.

## **Specification**

- Connectors:
  - 1 x USB 2.0 Type-A reversible male >
  - 1 x USB 2.0 Type-A reversible male angled left / right
- USB-A male port usable in both directions
- Cable gauge:
  - 28 AWG data line
  - 24 AWG power line
- Cable diameter: ca. 4.5 mm
- Gold-plated connectors
- Colour: black
- Length incl. connectors: ca. 1 m