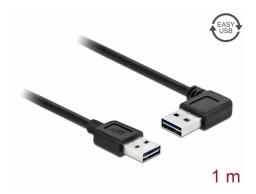

# Delock Cable EASY-USB 2.0 Type-A male > EASY-USB 2.0 Type-A male angled left / right 1 m

## **Specification**

- Connectors:
  - 1 x USB 2.0 Type-A reversible male >
  - 1 x USB 2.0 Type-A reversible male angled left / right
- USB-A male port usable in both directions
- Cable gauge:
  - 28 AWG data line
  - 24 AWG power line
- Cable diameter: ca. 4.5 mm
- Gold-plated connectors
- Colour: black
- Length incl. connectors: ca. 1 m