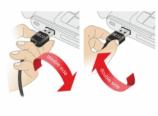

### Description

This cable by Delock with EASY-USB male can be plugged into the USB-A female port in both directions. Thus the male port can be used both-sided and make the plug in easily.