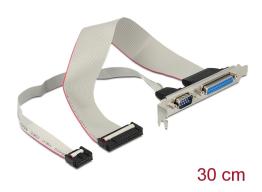

### **Description**

This Delock slot bracket can be installed into a standard PC slot. This gives you the opportunity to lead out the serial and parallel ports from internal pin header to D-Sub types.

# **Specification**

• Connector:

external:

1 x Parallel DB25 female

1 x Serial DB9 male

internal:

1 x 25 pin Parallel pin header female

1 x 9 pin Serial pin header female

• Assignment: 1:1

· Slot bracket for installation into PC slot

• Cable length: ca. 30 cm