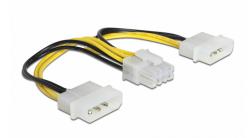

## Description

This power cable by Delock can be used for the power supply of a mainboard with 8 pin EPS (12 V) interface to a power supply unit with 4 pin Molex female port. To ensure a stable voltage supply of 12 V, both Molex plugs need to be connected to the power supply.

## **Specification**

- · Connectors:
  - 2 x 4 pin Molex male >
  - 1 x 8 pin EPS male
- 12 V voltage supply
- Cable gauge: 20 AWG
- Length incl. connectors: ca. 15 cm