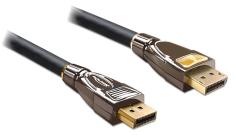

#### Description

This DisplayPort cable enables you to connect a DisplayPort device e.g. displays or TV to your PC. The DisplayPort is a standardized universal connecting standard by VESA for the transfer of video and audio signal. It convinces with its classy metal housing and goldplated connector as well as the twisted-pair cabling.