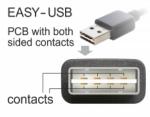

## **Description**

This cable by Delock with EASY-USB male can be plugged into the USB-A female port in both directions. Thus the male port can be used both-sided and make the plug in easily.