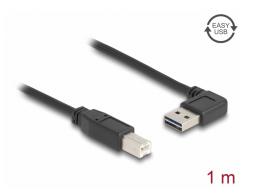

# Delock Cable EASY-USB 2.0 Type-A male angled left / right > USB 2.0 Type-B male 1 m

## **Specification**

- Connectors:
  - 1 x USB 2.0 Type-A reversible male angled left / right >
  - 1 x USB 2.0 Type-B male
- USB-A male port usable in both directions
- Cable gauge:
  - 28 AWG data line
  - 24 AWG power line
- Cable diameter: ca. 4.5 mm
- Gold-plated connectors
- Colour: black
- Length incl. connectors: ca. 1 m