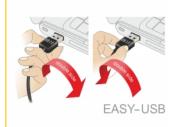

## **Description**

This cable by Delock with EASY-USB male can be plugged into the USB-A female port in both directions. Thus the male port can be used both-sided and make the plug in easily.