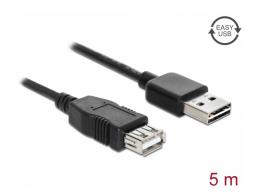

# Delock Extension cable EASY-USB 2.0 Type-A male > USB 2.0 Type-A female black 5 m

#### Description

This cable by Delock with EASY-USB male can be plugged into the USB-A female port in both directions. Thus the male port can be used both-sided and make the plug in easily.

## **Specification**

- Connectors:
  - 1 x USB 2.0 Type-A reversible male >
  - 1 x USB 2.0 Type-A female
- USB-A male port usable in both directions
- Cable gauge:
  - 26 AWG data line
  - 22 AWG power line
- Cable diameter: ca. 4.8 mm
- Gold-plated connectors
- Colour: black
- Length incl. connectors: ca. 5 m