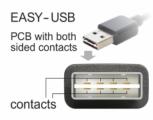

#### Description

This cable by Delock with EASY-USB male can be plugged into the USB-A female port in both directions. Thus the male port can be used both-sided and make the plug in easily.