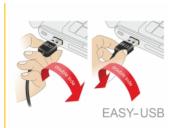

#### Description

This cable by Delock with EASY-USB male can be plugged into the USB-A female port in both directions. Thus the male port can be used both-sided and make the plug in easily.