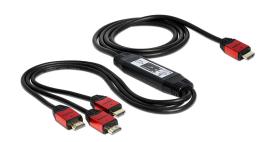

#### **Description**

Using the Delock HDMI switch you can use up to three HDMI devices on one HDMI monitor, TV or beamer etc. By using the "select" button you can switch between the three HDMI devices. This application does not require any HDMI cable, since the switch already provides the HDMI male connector.

## **Specification**

- Connector: 3 x HDMI-A 19 pin input > 1 x HDMI-A 19 pin output
- High Speed HDMI
- Chipset: PI3HDMI301
- · Gold-plated contacts
- · Connector with metal shielding
- Resolution up to Full-HD 1080p
- HDMI port switching: "Select" button
- Supports 8Bit and 12Bit deep colour per channel
- LED indicator
- No power supply required
- Length incl. connector: ca. 2 m