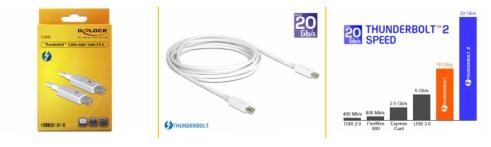

The Thunderbolt<sup>™</sup> 2 technology, based on PCI Express and DisplayPort, supports data transfer rates of up to 20 Gbps.

### Specification

- Connectors:
  - 1 x Thunderbolt<sup>™</sup> 2 20 pin male >
- 1 x Thunderbolt™ 2 20 pin male
- Thunderbolt<sup>™</sup> 2 specification
- Downwards compatible to Thunderbolt<sup>™</sup>
- Chipset: Intel
- Cable gauge: 34 AWG
- Cable diameter: ca. 4.2 mm
- Copper cable
- Contacts gold-plated
- Data transfer rate up to 20 Gbps
- · Based on PCI Express and DisplayPort
- Compatible to mini DisplayPort (no PCIe support)
- Daisy Chain up to 6 Thunderbolt<sup>™</sup> devices (cascadable)
- Dual channel, bi-directional data transfer
- Power delivery for bus powered Thunderbolt<sup>™</sup> devices
- Colour: white
- Length incl. connectors: ca. 3 m

## **Technical characteristics**

| Chipset:            | Intel   |
|---------------------|---------|
| Data transfer rate: | 20 Gbps |