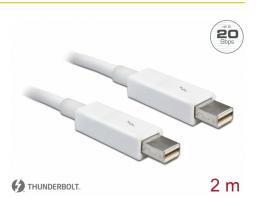

# Delock Thunderbolt™ 2 cable 2 m white

The Thunderbolt™ 2 technology, based on PCI Express and DisplayPort, supports data transfer rates of up to 20 Gbps.

#### **Specification**

- Connectors:
  - 1 x Thunderbolt<sup>TM</sup> 2 20 pin male >
  - 1 x Thunderbolt™ 2 20 pin male
- Thunderbolt<sup>TM</sup> 2 specification
- Downwards compatible to Thunderbolt™
- Chipset: Intel
- Cable gauge: 34 AWG
- Cable diameter: ca. 4.2 mm
- Copper cable
- Contacts gold-plated
- Data transfer rate up to 20 Gbps
- Based on PCI Express and DisplayPort
- Compatible to mini DisplayPort (no PCle support)
- Daisy Chain up to 6 Thunderbolt<sup>TM</sup> devices (cascadable)
- Dual channel, bi-directional data transfer
- Power delivery for bus powered Thunderbolt<sup>TM</sup> devices
- · Colour: white
- Length incl. connectors: ca. 2 m