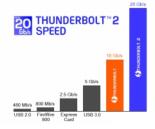

The Thunderbolt™ 2 technology, based on PCI Express and DisplayPort, supports data transfer rates of up to 20 Gbps.

#### **Specification**

- Connectors:
  - 1 x Thunderbolt<sup>TM</sup> 2 20 pin male >
  - 1 x Thunderbolt™ 2 20 pin male
- Thunderbolt<sup>TM</sup> 2 specification
- Downwards compatible to Thunderbolt™
- Chipset: Intel
- Cable gauge: 34 AWG
- Cable diameter: ca. 4.2 mm
- Copper cable
- Contacts gold-plated
- Data transfer rate up to 20 Gbps
- Based on PCI Express and DisplayPort
- Compatible to mini DisplayPort (no PCle support)
- Daisy Chain up to 6 Thunderbolt<sup>TM</sup> devices (cascadable)
- Dual channel, bi-directional data transfer
- Power delivery for bus powered Thunderbolt<sup>TM</sup> devices
- · Colour: white
- Length incl. connectors: ca. 2 m