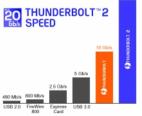

The Thunderbolt<sup>™</sup> 2 technology, based on PCI Express and DisplayPort, supports data transfer rates of up to 20 Gbps.

## Specification

- Connectors:
  - 1 x Thunderbolt<sup>™</sup> 2 20 pin male >
- 1 x Thunderbolt™ 2 20 pin male
- Thunderbolt<sup>™</sup> 2 specification
- Downwards compatible to Thunderbolt<sup>™</sup>
- Chipset: Intel
- Cable gauge: 34 AWG
- Cable diameter: ca. 4.2 mm
- Copper cable
- Contacts gold-plated
- Data transfer rate up to 20 Gbps
- Based on PCI Express and DisplayPort
- · Compatible to mini DisplayPort (no PCIe support)
- Daisy Chain up to 6 Thunderbolt<sup>TM</sup> devices (cascadable)
- Dual channel, bi-directional data transfer
- Power delivery for bus powered Thunderbolt<sup>™</sup> devices
- Colour: white
- Length incl. connectors: ca. 1 m