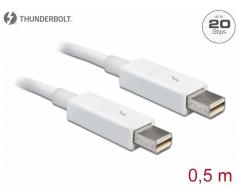

# Delock Thunderbolt<sup>™</sup> 2 cable 0.5 m white

## Description

This Thunderbolt<sup>TM</sup> 2 cable by Delock is used to connect various devices, such as external hard drives, docking stations or monitors, to a PC or laptop with Thunderbolt<sup>TM</sup> port.