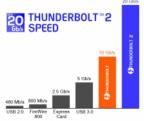

The Thunderbolt<sup>™</sup> 2 technology, based on PCI Express and DisplayPort, supports data transfer rates of up to 20 Gbps.

## Specification

- Connectors:
  - 1 x Thunderbolt<sup>™</sup> 2 20 pin male >
- 1 x Thunderbolt™ 2 20 pin male
- Thunderbolt<sup>™</sup> 2 specification
- Downwards compatible to Thunderbolt<sup>™</sup>
- Chipset: Intel
- Cable gauge: 34 AWG
- Cable diameter: ca. 4.2 mm
- Copper cable
- Contacts gold-plated
- Data transfer rate up to 20 Gbps
- · Based on PCI Express and DisplayPort
- · Compatible to mini DisplayPort (no PCIe support)
- Daisy Chain up to 6 Thunderbolt<sup>™</sup> devices (cascadable)
- Dual channel, bi-directional data transfer
- Power delivery for bus powered Thunderbolt<sup>™</sup> devices
- Colour: white
- Length incl. connectors: ca. 0.5 m