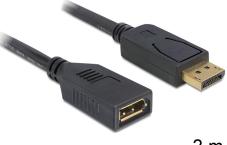

# Delock DisplayPort Extension Cable male / female 2 m

### Description

This cable enables you to extend the DisplayPort connection, when connecting DisplayPort devices like e.g. monitor etc. to your PC.

2 m

Item no. 82997

EAN: 4043619829972 Country of origin: China Package: Poly bag

# Specification

- DisplayPort 1.1 specification
- Connector: DisplayPort 20 pin male > DisplayPort 20 pin female
- Cable gauge: 28 AWG
- · Gold-plated connector
- Transfer of audio- and video signals
- Data transfer rate up to 10.8 Gb/s
- Supports a resolution up to 1920 x 1080 (depending on the system and the connected hardware!)
- Cable length: ca. 2 m