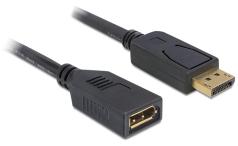

# Delock DisplayPort Extension Cable male / female 1 m

## Description

This cable enables you to extend the DisplayPort connection, when connecting DisplayPort devices like e.g. monitor etc. to your PC.

1 m

# **Specification**

- DisplayPort 1.1 specification
- Connector: DisplayPort 20 pin male > DisplayPort 20 pin female
- Cable gauge: 28 AWG
- Gold-plated connector
- Transfer of audio- and video signals
- Data transfer rate up to 10.8 Gb/s
- Supports a resolution up to 1920 x 1080 (depending on the system and the connected hardware!)
- Cable length: ca. 1 m