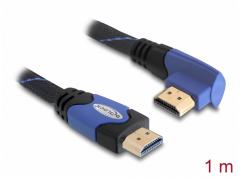

# Delock Cable High Speed HDMI with Ethernet – HDMI A male > HDMI A male angled 4K 1 m

# Description

This High Speed HDMI with Ethernet cable by Delock complies with the latest HDMI standard and combines fast data transfer as well as audio-/ video- and Ethernet connection. Thus you can connect e.g. your PC or o DVD / Blu-ray drive to a monitor or TV. The angled connector helps to reach also a HDMI port which is difficult to access. The HDMI-A interface is downwards compatible to its forerunners and enables you to use your existing devices.

# Specification

- Connector: High Speed HDMI-A 19 pin male > High Speed HDMI-A 19 pin male
- High Speed HDMI with Ethernet (HEC) specification
- Cable gauge: 28 AWG
- Twisted-pair cabling
- Copper conductor
- Gold-plated connector
- Transfer of audio- and video signals
- Data transfer rate up to 10.2 Gb/s
- Supports a resolution up to 4K (4096 x 2160 pixel @ 24 Hz or 3840 x 2160 pixel @ 30 Hz)
- 3D support up to 1080p in two video streams with each 60 picture per second
- Up to 120 Hz refresh rate
- Contains the new Audio Return Channel (ARC)
- Uses new advanced colour space for presentation of digital pictures
- Supports Dolby® TrueHD and DTS-HD Master Audio™
- · More lively and natural colours
- Cable length: ca. 1 m