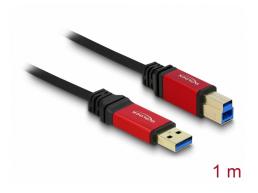

# Delock Cable USB 3.0 Type-A male > USB 3.0 Type-B male 1 m Premium

#### **Description**

This USB cable by Delock enables the connection between a device with a USB 3.0 Type-B connector and a PC or a laptop equipped with a free USB port. It is equipped with a noble metal housing as well as gold-plated connectors.

#### **Specification**

- Connectors:
  - 1 x USB 3.0 Type-A male >
  - 1 x USB 3.0 Type-B male
- Cable gauge:
  - 28 AWG data line
  - 24 AWG power line
- Bend protection on junction
- Cable diameter: ca. 5.5 mm
- Copper conductor
- Contacts gold-plated
- · Connectors gold-plated with red metal housing
- · Cable double shielded
- Data transfer rate up to:

SuperSpeed 5 Gbps,

Hi-Speed 480 Mbps,

Full-Speed 12 Mbps,

Low-Speed 1.5 Mbps

• Colour:

cable: black

connectors: red

• Length incl. connectors: ca. 1 m