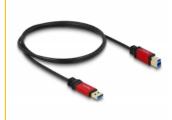

# Delock Cable USB 3.0 Type-A male > USB 3.0 Type-B male 1 m Premium

#### **Description**

This USB cable by Delock enables the connection between a device with a USB 3.0 Type-B connector and a PC or a laptop equipped with a free USB port. It is equipped with a noble metal housing as well as gold-plated connectors.

#### **Specification**

- Connectors:
  - 1 x USB 3.0 Type-A male >
  - 1 x USB 3.0 Type-B male
- Cable gauge:
  - 28 AWG data line
  - 24 AWG power line
- Bend protection on junction
- Cable diameter: ca. 5.5 mm
- Copper conductor
- Contacts gold-plated
- · Connectors gold-plated with red metal housing
- · Cable double shielded
- Data transfer rate up to:

SuperSpeed 5 Gbps,

Hi-Speed 480 Mbps,

Full-Speed 12 Mbps,

Low-Speed 1.5 Mbps

• Colour:

cable: black

connectors: red

• Length incl. connectors: ca. 1 m