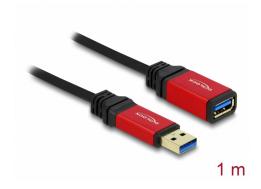

# Delock Extension Cable USB 3.0 Type-A male > USB 3.0 Type-A female 1 m Premium

### **Description**

This USB cable by Delock enables the extension of a USB 3.0 connection and is equipped with a noble metal housing as well as gold-plated connectors.

SuperSpeed 5 Gbps,

Hi-Speed 480 Mbps,

Full-Speed 12 Mbps,

Low-Speed 1.5 Mbps

• Colour:

cable: black

connectors: red

• Length incl. connectors: ca. 1 m