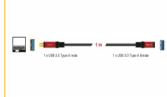

#### Interface

| Connector 1: | 1 x USB 5 Gbps Type-A male   |
|--------------|------------------------------|
| Connector 2: | 1 x USB 5 Gbps Type-A female |