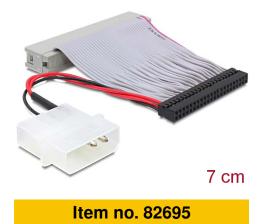

# Delock Cable HDD flat ribbon 2.5 IDE 44 pin female > 3.5 IDE 40 pin male 7 cm

### Description

Using this flat ribbon cable you can connect your 2.5 IDE HDD to an existing standard 3.5 IDE cable and connect it to your Mainboard. To ensure that your HDD is supplied with power you have to connect the 5.25 Molex power connector to your power adapter.

# **Specification**

- Adapter cable to connect a 2.5 IDE HDD to a standard 3.5 IDE HDD cable
- Connector: 44 pin female > 40 pin male 90° angeled
- Incl. Molex power connector (2 pins connected)
- Cable length: ca. 7 cm (without connector)