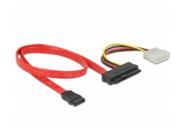

# Delock Cable SAS SFF-8482 + Power > 1 x SATA 7 pin 0.5 m

### Description

This SAS cable by Delock can be used to connect internal devices, e.g. a SAS HDD or a SAS mobile rack with SAS SFF-8482 connector to a SAS controller with a SATA connector.

## **Specification**

Connectors:

host:

1 x SATA 7 pin receptacle

device:

1 x SAS SFF-8482 receptacle

1 x 4 pin power connector

- Serial Attached SCSI (SAS) specification
- Data transfer rate up to 6 Gb/s
- Length incl. connectors: ca. 0.5 m