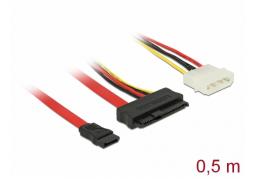

# Delock Cable SAS SFF-8482 + Power > 1 x SATA 7 pin 0.5 m

### Description

This SAS cable by Delock can be used to connect internal devices, e.g. a SAS HDD or a SAS mobile rack with SAS SFF-8482 connector to a SAS controller with a SATA connector.

## **Specification**

Connectors:

host:

1 x SATA 7 pin receptacle

device:

1 x SAS SFF-8482 receptacle

1 x 4 pin power connector

- Serial Attached SCSI (SAS) specification
- Data transfer rate up to 6 Gb/s
- Length incl. connectors: ca. 0.5 m