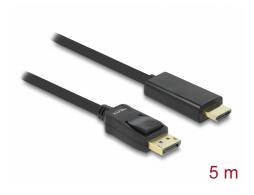

# Delock Cable DisplayPort 1.1 male > High Speed HDMI-A male passive 5 m black

#### **Specification**

- Connectors:
  - 1 x DisplayPort 20 pin male >
  - 1 x High Speed HDMI-A 19 pin male
- Chipset: NXP PTN3361
- DisplayPort 1.1 and High Speed HDMI specification
- Passive cable (level shifter), suitable only for graphics cards with DP++ output
- Signal direction: DisplayPort input > HDMI output
- Cable gauge: 28 AWG
- Cable diameter: ca. 6.5 mm
- · Twisted-pair cabling
- Copper conductor
- Gold-plated connectors
- Triple shielded cable
- · Transfer of audio and video signals
- Data transfer rate up to 8.16 Gb/s
- Resolution up to 1920 x 1200 @ 60 Hz (depending on the system and the connected hardware)
- · Colour: black
- Length incl. connectors: ca. 5 m