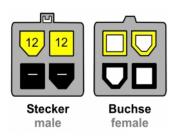

## **Specification**

- Connector:
  - 1 x P4 4 pin plug >
  - 1 x P4 4 pin female
- Voltage: 12 V
- Cable gauge: 18 AWG
- Length incl. connector: ca. 15 cm

## Interface

| Connector 1: | 1 x P4 4 pin plug   |
|--------------|---------------------|
| Connector 2: | 1 x P4 4 pin female |