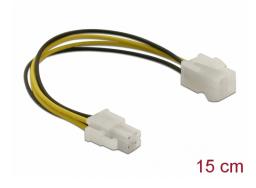

# Delock Extension cable P4 4 pin male > P4 4 pin female 15 cm

## **Specification**

- Connector:
  - 1 x P4 4 pin plug >
  - 1 x P4 4 pin female
- Voltage: 12 V
- Cable gauge: 18 AWG
- Length incl. connector: ca. 15 cm

# **Physical characteristics**

| Conductor gauge: | 18 AWG |
|------------------|--------|
| Length:          | 15 cm  |