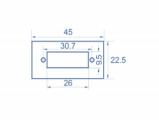

#### **Technical details**

- Material: PC plastic
- Suitable for module holder Delock Easy 45
- Suitable for 45 mm cable duct with minimum depth 45 mm
- Rectangular cut-out: 26.0 x 9.5 mm
- Pitch of screw hole: ca. 30 mm
- Module size: 22.5 x 45 mm
- Dimensions (LxWxH): ca. 45.0 x 22.5 x 22.0 mm
- · Colour: white