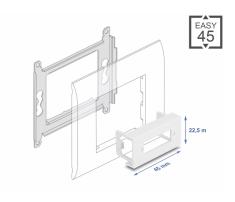

#### Easy 45 connects

Easy 45 is a variable, modular system that allows components such as **sockets**, **HDMI or USB connections** to be added according to your needs. The Easy 45 modules are standardised and can be mounted in various module holder or cable ducts. Easy 45 builds the interface between **electrical**, **network and system installation** and many peripheral devices such as **TV**, **monitors**, **printers**, **laptops** and much more.

#### **Technical details**

- Material: PC plastic
- Suitable for module holder Delock Easy 45
- Suitable for 45 mm cable duct with minimum depth 45 mm
- Rectangular cut-out: 26.0 x 9.5 mm
- Pitch of screw hole: ca. 30 mm
- Module size: 22.5 x 45 mm
- Dimensions (LxWxH): ca. 45.0 x 22.5 x 22.0 mm
- · Colour: white