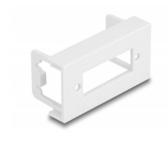

#### **Description**

This module plate by Delock provides a hole cut-out for a optical fiber SC Duplex coupling. The simple snap-in mechanism ensures that the module is firmly in place and can be easily removed if necessary.

This module plate was designed to accommodate various Optical Fiber Coupler. For example, optionally available Optical Fiber Coupler SC Duplex female can be mounted. The low material thickness of only 1.5 mm provides sufficient strength while requiring little space for mounting.