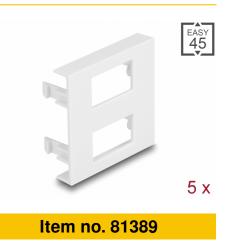

# Delock Easy 45 Module Plate 2 x Rectangular cut-out 12.5 x 21.5 mm, 45 x 45 mm 5 pieces white

### Specification

- Material: PC plastic
- Suitable for module holder Delock Easy 45
- Suitable for 45 mm cable duct with minimum depth 45 mm
- Module size: 45 x 45 mm
- 2 x Rectangular cut-out 12.5 x 21.5 mm
- Pitch of screw hole: ca. 28 mm
- Dimensions (LxWxH): ca. 45.0 x 45.0 x 22.0 mm
- Colour: white

#### Package content

• 5 x module plate