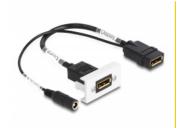

# Delock Easy 45 DisplayPort 4K 60 Hz Module with DC feed 2.1 x 5.5 mm and pigtail,22.5 x 45 mm

#### **Description**

This Easy 45 module by Delock is designed to provide a DisplayPort female port. Via the additional DC connector, it is possible to feed in power. By using active adapters, a constant power supply can be guaranteed. The simple snap-in mechanism ensures that the cover is firmly in place and can be easily and toolless changed if necessary.

# **Specification**

- · Connectors:
  - 1 x DisplayPort female
  - 1 x DisplayPort female + 1 x 3.3 V DC jack 2.1 x 5.5 mm
- Resolution up to 3840 x 2160 @ 60 Hz (depending on the system and the connected hardware)
- Supports HDCP 2.2 (High-Bandwidth Digital Content Protection)
- Supports HDR
- Input voltage: 3.3 V
- Material: PC plastic
- Cable length: ca. 30 cm
- Suitable for module holder Delock Easy 45

#### Interface

| Connector 1: | 1 x DisplayPort female                               |
|--------------|------------------------------------------------------|
| Connector 2: | 1 x DC 5.5 x 2.1 mm female<br>1 x DisplayPort female |