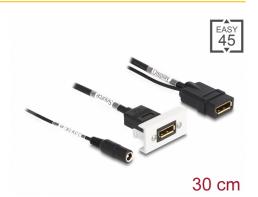

# Delock Easy 45 DisplayPort 4K 60 Hz Module with DC feed 2.1 x 5.5 mm and pigtail,22.5 x 45 mm

#### **Description**

This Easy 45 module by Delock is designed to provide a DisplayPort female port. Via the additional DC connector, it is possible to feed in power. By using active adapters, a constant power supply can be guaranteed. The simple snap-in mechanism ensures that the cover is firmly in place and can be easily and toolless changed if necessary.

# **Specification**

- · Connectors:
  - 1 x DisplayPort female
  - 1 x DisplayPort female + 1 x 3.3 V DC jack 2.1 x 5.5 mm
- Resolution up to 3840 x 2160 @ 60 Hz (depending on the system and the connected hardware)
- Supports HDCP 2.2 (High-Bandwidth Digital Content Protection)
- Supports HDR
- Input voltage: 3.3 V
- Material: PC plastic
- Cable length: ca. 30 cm
- Suitable for module holder Delock Easy 45

#### Interface

| Connector 1: | 1 x DisplayPort female                               |
|--------------|------------------------------------------------------|
| Connector 2: | 1 x DC 5.5 x 2.1 mm female<br>1 x DisplayPort female |

# **Physical characteristics**

| Length: | 30 cm |
|---------|-------|
| Colour: | black |