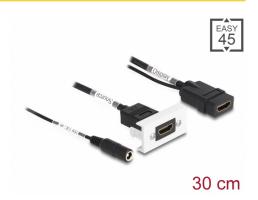

#### **Description**

This Easy 45 module by Delock is designed to provide a HDMI female port. Via the additional DC connector, it is possible to feed in power. By using active adapters, a constant power supply can be guaranteed. The simple snap-in mechanism ensures that the cover is firmly in place and can be easily and toolless changed if necessary.

## **Specification**

- · Connectors:
  - 2 x HDMI-A female
  - 1 x 5 V DC jack 2.1 x 5.5 mm
- Resolution up to 3840 x 2160 @ 60 Hz (depending on the system and the connected hardware)
- Supports CEC 2.0 control commands
- Supports HDCP 2.2 (High-Bandwidth Digital Content Protection)
- Supports HDR
- Input voltage: 5 V
- Material: PC plastic
- Cable length: ca. 30 cm

- Suitable for module holder Delock Easy 45
- Suitable for 45 mm cable duct with minimum depth 45 mm
- Module size: 22.5 x 45 mm
- Dimensions (LxWxH): ca. 22.5 x 45.0 x 38.5 mm
- Colour: white / black

#### Interface

| Connector 1: | 1 x HDMI-A female                               |
|--------------|-------------------------------------------------|
| Connector 2: | 1 x DC 5.5 x 2.1 mm female<br>1 x HDMI-A female |

## **Physical characteristics**

| Length: | 30 cm |
|---------|-------|
| Colour: | black |