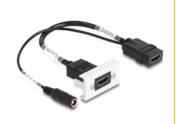

#### **Description**

This Easy 45 module by Delock is designed to provide a HDMI female port. Via the additional DC connector, it is possible to feed in power. By using active adapters, a constant power supply can be guaranteed. The simple snap-in mechanism ensures that the cover is firmly in place and can be easily and toolless changed if necessary.

## **Specification**

- · Connectors:
  - 2 x HDMI-A female
  - 1 x 5 V DC jack 2.1 x 5.5 mm
- Resolution up to 3840 x 2160 @ 60 Hz (depending on the system and the connected hardware)
- Supports CEC 2.0 control commands
- Supports HDCP 2.2 (High-Bandwidth Digital Content Protection)
- Supports HDR
- Input voltage: 5 V
- Material: PC plastic
- Cable length: ca. 30 cm

- Suitable for module holder Delock Easy 45
- Suitable for 45 mm cable duct with minimum depth 45 mm
- Module size: 22.5 x 45 mm
- Dimensions (LxWxH): ca. 22.5 x 45.0 x 38.5 mm
- Colour: white / black

#### Interface

| Connector 1: | 1 x HDMI-A female                               |
|--------------|-------------------------------------------------|
| Connector 2: | 1 x DC 5.5 x 2.1 mm female<br>1 x HDMI-A female |