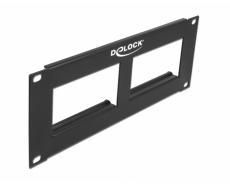

# Delock Easy 45 10" Patch Panel cut-out 2 x 90.5 x 45.2 mm, 2U, black

#### **Description**

This patch panel by Delock can be mounted in a 10" rack. With its standardized dimensions, it is suitable for easy mounting of Easy 45 modules.

### **Specification**

- 2 x cut-out 90.5 x 45.2 mm
- For mounting in 10" racks, 2U
- · Material: metal
- · Colour: black
- Dimensions (LxWxH): ca. 254.0 x 87.0 x 13.1 mm