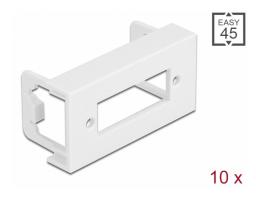

# Delock Easy 45 Module Plate Rectangular cut-out for optical fiber SC Duplex coupling, 45 x 22.5 mm 10 pieces white

#### Description

This module plate by Delock provides a hole cut-out for a optical fiber SC Duplex coupling. The simple snap-in mechanism ensures that the module is firmly in place and can be easily removed if necessary.

# **Package content**

• 10 x module plate