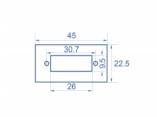

### **Specification**

- Material: PC plastic
- Suitable for module holder Delock Easy 45
- Suitable for 45 mm cable duct with minimum depth 45 mm
- Rectangular cut-out: 26.0 x 9.5 mm
- Pitch of screw hole: ca. 30 mm
- Module size: 22.5 x 45 mm
- Dimensions (LxWxH): ca. 45.0 x 22.5 x 22.0 mm
- · Colour: white