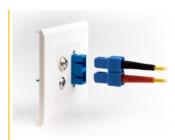

This module plate was designed to accommodate various Optical Fiber Coupler. For example, optionally available Optical Fiber Coupler SC Duplex female can be mounted. The low material thickness of only 1.5 mm provides sufficient strength while requiring little space for mounting.

Easy 45 is a variable, modular system that allows components such as **sockets**, **HDMI or USB connections** to be added according to your needs. The Easy 45 modules are standardised and can be mounted in various module holder or cable ducts. Easy 45 builds the interface between **electrical**, **network and system installation** and many peripheral devices such as **TV**, **monitors**, **printers**, **laptops** and much more.