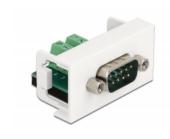

### **Description**

This Easy 45 module by Delock is designed to provide a D-Sub male port. The simple snap-in mechanism ensures that the module is firmly in place and can be easily removed if necessary.

## **Specification**

· Connectors:

external: 1 x D-Sub 9 pin male

internal: 1 x 10 pin terminal block screw terminal

• Material: PC plastic

• Suitable for module holder Delock Easy 45

Suitable for 45 mm cable duct with minimum depth 45 mm

• Module size: 22.5 x 45 mm

• Dimensions (LxWxH): ca. 22.5 x 45.0 x 32.0 mm

· Colour: white