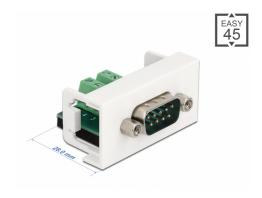

### **Description**

This Easy 45 module by Delock is designed to provide a D-Sub male port. The simple snap-in mechanism ensures that the module is firmly in place and can be easily removed if necessary.

## **Specification**

· Connectors:

external: 1 x D-Sub 9 pin male

internal: 1 x 10 pin terminal block screw terminal

• Material: PC plastic

• Suitable for module holder Delock Easy 45

Suitable for 45 mm cable duct with minimum depth 45 mm

• Module size: 22.5 x 45 mm

• Dimensions (LxWxH): ca. 22.5 x 45.0 x 32.0 mm

· Colour: white