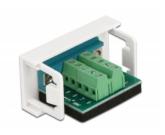

### **Description**

This Easy 45 module by Delock is designed to provide a D-Sub male port. The simple snap-in mechanism ensures that the module is firmly in place and can be easily removed if necessary.

## **Specification**

· Connectors:

external: 1 x D-Sub 9 pin male

internal: 1 x 10 pin terminal block screw terminal

• Material: PC plastic

• Suitable for module holder Delock Easy 45

Suitable for 45 mm cable duct with minimum depth 45 mm

• Module size: 22.5 x 45 mm

• Dimensions (LxWxH): ca. 22.5 x 45.0 x 32.0 mm

· Colour: white