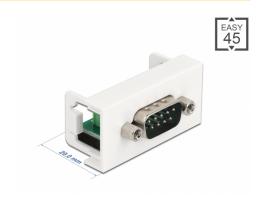

# Delock Easy 45 Module D-Sub 9 pin male to 6 pin Terminal Block 22.5 x 45 mm

### **Specification**

· Connectors:

external: 1 x D-Sub 9 pin male

internal: 1 x 6 pin terminal block screw terminal

• Material: PC plastic

• Suitable for module holder Delock Easy 45

Suitable for 45 mm cable duct with minimum depth 45 mm

• Module size: 22.5 x 45 mm

• Dimensions (LxWxH): ca. 22.5 x 45.0 x 25.0 mm

· Colour: white