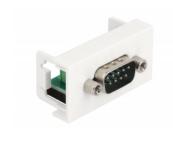

# Delock Easy 45 Module D-Sub 9 pin male to 6 pin Terminal Block 22.5 x 45 mm

### **Specification**

· Connectors:

external: 1 x D-Sub 9 pin male

internal: 1 x 6 pin terminal block screw terminal

• Material: PC plastic

• Suitable for module holder Delock Easy 45

Suitable for 45 mm cable duct with minimum depth 45 mm

• Module size: 22.5 x 45 mm

• Dimensions (LxWxH): ca. 22.5 x 45.0 x 25.0 mm

· Colour: white