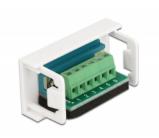

### **Specification**

· Connectors:

external: 1 x D-Sub 9 pin male

internal: 1 x 6 pin terminal block screw terminal

• Material: PC plastic

• Suitable for module holder Delock Easy 45

Suitable for 45 mm cable duct with minimum depth 45 mm

## Interface

| connector:   | 1 x Sub-D 9 pin male                  |
|--------------|---------------------------------------|
| Connector 1: | 1 x 6 Pin Terminalblock Schraubklemme |