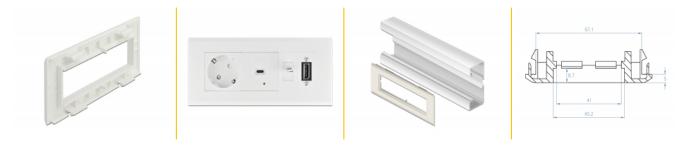

#### Individual adaptation to the respective needs

Due to the variety of different modules, the module holder can be individually equipped and adapted to the respective needs.

#### Suitable for installation trunking with ca. 76.5 mm opening

The module holder by Delock can be easily mounted to an installation trunking with ca. 76.5 mm opening. No tools are required for installation. The module holder can be inserted into the opening and snaps into place.

#### Easy 45 connects

Easy 45 is a variable, modular system that allows components such as sockets, HDMI or USB connections to be added according to your needs. The Easy 45 modules are standardised and can be mounted in various module holder or cable ducts. Easy 45 builds the interface between electrical, network and system installation and many peripheral devices such as TV, monitors, printers, laptops and much more.