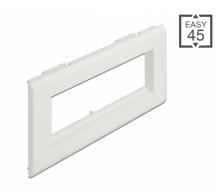

# Delock Easy 45 Module Holder for installation trunking 175 x 80 mm

#### Suitable for installation trunking with ca. 76.5 mm opening

The module holder by Delock can be easily mounted to an installation trunking with ca. 76.5 mm opening. No tools are required for installation. The module holder can be inserted into the opening and snaps into place.

## Specification

- Robust plastic holder
- Suitable for installation trunking with ca. 76.5 mm opening
- Module cutout: 135 mm x 45 mm
- Material: ABS
- Dimensions (LxWxH): ca. 175 x 80 x 20 mm
- Colour: white