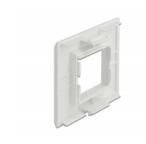

### **Description**

This module holder by Delock is designed to mount one module with 45 x 45 mm or two modules with 22.5 x 45 mm.

#### Individual adaptation to the respective needs

Due to the variety of different modules, the module holder can be individually equipped and adapted to the respective needs.

## **Specification**

- · Robust plastic holder
- Suitable for installation trunking with ca. 76.5 mm opening
- Module cutout: 45 mm x 45 mm
- · Material: ABS
- Dimensions (LxWxH): ca. 85 x 80 x 20 mm
- · Colour: white