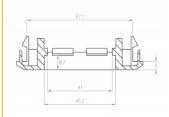

## **Specification**

- · Robust plastic holder
- Suitable for installation trunking with ca. 76.5 mm opening
- Module cutout: 45 mm x 45 mm
- · Material: ABS
- Dimensions (LxWxH): ca. 85 x 80 x 20 mm
- · Colour: white

## **Physical characteristics**

| Length: | 85 mm         |
|---------|---------------|
| Width:  | 80 mm         |
| Height: | 20 mm         |
| Colour: | RAL 9003 Weiß |