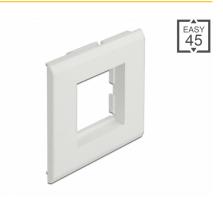

# Delock Easy 45 Module Holder for installation trunking 85 x 80 mm

### **Description**

This module holder by Delock is designed to mount one module with 45 x 45 mm or two modules with 22.5 x 45 mm.

#### Suitable for installation trunking with ca. 76.5 mm opening

The module holder by Delock can be easily mounted to an installation trunking with ca. 76.5 mm opening. No tools are required for installation. The module holder can be inserted into the opening and snaps into place.