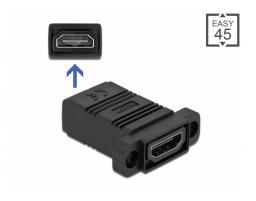

#### Description

This Easy 45 adapter by Delock is designed to connect two HDMI cables. The adapter can be used to extend cables or as a gender changer. The two holes on the side allow the adapter to be screwed into devices or furniture, for example.

#### Suitable for Delock Easy 45 module cover

The shape and hole spacing are optimally matched to the Delock Easy 45 module plate with rectangular cut-out. In conjunction with the module cover, the adapter can be mounted in a Delock Easy 45 module holder or in a 45 mm cable duct.