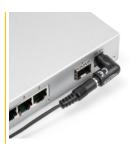

#### **Description**

This DC adapter by Delock enables the power supply of devices with a DC connection. With the **90° angle**, the adapter offers an ideal solution when space is limited.