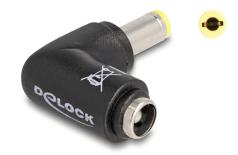

# Delock DC Adapter 5.5 x 2.5 mm male to 5.5 x 2.5 female 90° angled

#### **Description**

This DC adapter by Delock enables the power supply of devices with a DC connection. With the **90° angle**, the adapter offers an ideal solution when space is limited.

### **Specification**

• Connectors:

1 x DC 5.5 x 2.5 mm male

1 x DC 5.5 x 2.5 mm female

· Colour: black

Electrical power in total: max. 100 watt (20 V / 5 A)

• Dimensions (LxWxH): ca. 30 x 24 x 11 mm