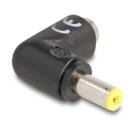

# Delock DC Adapter 5.5 x 2.5 mm male to 5.5 x 2.5 female 90° angled

#### **Description**

This DC adapter by Delock enables the power supply of devices with a DC connection. With the **90° angle**, the adapter offers an ideal solution when space is limited.

### **Specification**

• Connectors:

1 x DC 5.5 x 2.5 mm male

1 x DC 5.5 x 2.5 mm female

· Colour: black

Electrical power in total: max. 100 watt (20 V / 5 A)

• Dimensions (LxWxH): ca. 30 x 24 x 11 mm