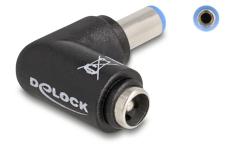

#### Description

This DC adapter by Delock enables the power supply of devices with a DC connection. With the **90**° **angle**, the adapter offers an ideal solution when space is limited.

#### Specification

- Connectors: 1 x DC 5.5 x 2.1 mm male
  - 1 x DC 5.5 x 2.1 mm female
- Colour: black
- Electrical power in total: max. 100 watt (20 V / 5 A)
- Dimensions (LxWxH): ca. 30 x 24 x 11 mm