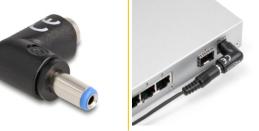

#### Description

This DC adapter by Delock enables the power supply of devices with a DC connection. With the **90**° **angle**, the adapter offers an ideal solution when space is limited.

#### Specification

- Connectors: 1 x DC 5.5 x 2.1 mm male
  - 1 x DC 5.5 x 2.1 mm female
- Colour: black
- Electrical power in total: max. 100 watt (20 V / 5 A)
- Dimensions (LxWxH): ca. 30 x 24 x 11 mm